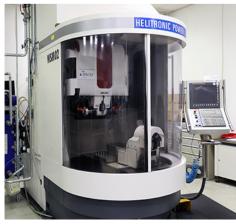

1,200/1,000/1,000mm with B-Axis, Spindle 7,500rpm / HSK-A 100,

ATC 80. Feeds 60m/min. Pallet 630x800mm

KLINGELNBERG P26 CNC Gear Tester

ZEISS EVO MA 25 Scanning Electron Microscope

WALTER HELITRONIC Power F 5-Axis CNC Tool Grinding Machine