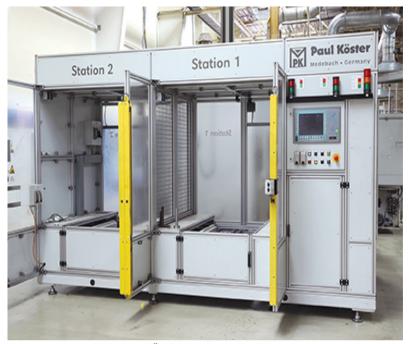

# **JD Norman** Online Auction – September 29 - Hörselberg-Hainich, Thüringen Germany

MAXIMATOR Leak Testing Machine with Conveyor Handling Module

WERNER BAYER Core Plug Insertion, Leak Test & Identity Marking System

PAUL KÖSTER Leak Testing Machine

MAHR FORMTESTER MFK6 Coordinate Measuring Machine

DISKUS Double Face Surface Grinding Machines

LINEAR ABRASIVE Through-Feed Grinding Machine

For more information & bidding please visit www.maynards.com