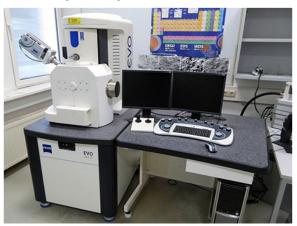

1,200/1,000/1,000mm with B-Axis, Spindle 7,500rpm / HSK-A 100,

ATC 80. Feeds 60m/min. Pallet 630x800mm

KLINGELNBERG P26 CNC Gear Tester

ZEISS EVO MA 25 Scanning Electron Microscope

WALTER HELITRONIC Power F 5-Axis CNC Tool Grinding Machine