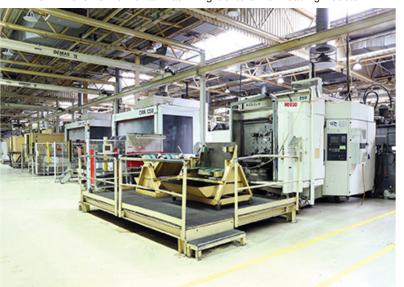

SAMAG & STARRAG-HECKERT CNC Machining Centers

CNC Machining Cell with Automated Load/Unload System

SAMAG and HONSBERG LAMB CNC Machining Centers

For more information & bidding please visit www.maynards.com

## **D** Norman Online Auction – September 29 - Hörselberg-Hainich, Thüringen Germany

STARRAG-HECKERT CWK 1250 Horizontal Machining Center, for Workpieces up to Diameter 1,800x1,550mm, Spindle 20 - 6,000rpm, HSK-A 100 40kW 1,200Nm