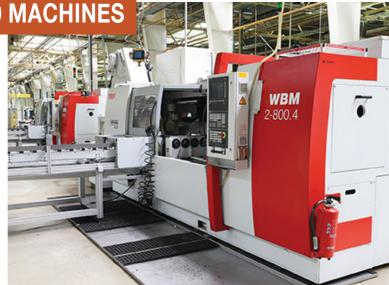

**DISKUS** DDS 750 IV CRVA Double Face Grinding Machine, Workpiece Thickness 2-70mm, Max. Workpiece Diameter 250mm, Grinding Wheel Speed 870rpm, Through-Feed and Plunge Grinding

SAMAG WBM 2 - 800.4 CNC 4-Spindle Deep Drilling Machine, Min/Max Diameter 2, 5-18mm, Max Drilling Depth 800mm, Z/W 800mm, 4 Spindles 5, 5/7, 7kW 0-10,000rpm / HSK 80