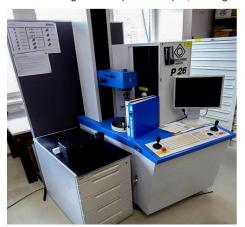

1,200/1,000/1,000mm with B-Axis, Spindle 7,500rpm / HSK-A 100,

ATC 80. Feeds 60m/min. Pallet 630x800mm

KLINGELNBERG P26 CNC Gear Tester

ZEISS EVO MA 25 Scanning Electron Microscope

WALTER HELITRONIC Power F 5-Axis CNC Tool Grinding Machine