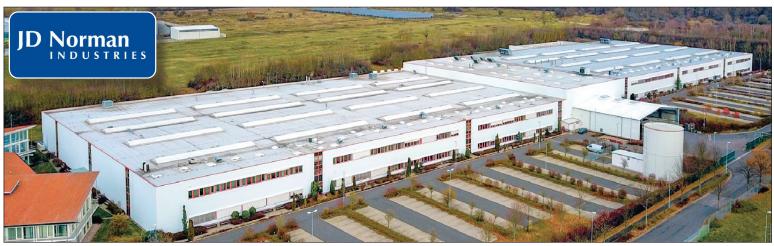

# **MAJOR PLANT SALE**

Online Auction – September 29 Hörselberg-Hainich, Thüringen Germany

# By Order of Secured Party COMPLETE CLOSURE OF A MAJOR TIER ONE AUTOMOTIVE COMPONENT & POWERTRAIN MANUFACTURING GROUP

#### Over 1,000 Assets As New As 2017

 MANUFACTURERS OF: Automotive Engine Lines & Components, Transmission Housings, Chassis Components
INCLUDING: Over 150 CNC Machining Centers, Washing Machines, Leak Testing Machines, Grinders, Deep Drilling Machines, Deburring, Honing, Con-Rod Crackers, Marking and Heat Treat, Inspection Equipment, Large Quantities of Shop and Factory Tooling, Supplies and Real Estate

#### OVER 1,000 ASSETS IN THE HÖRSELBERG-HAINICH FACILITY AS NEW AS 2017, INCLUDING:

CNC Machining Centers for Cubic Components Up to 800 x 1000 mm · Washing Machines · Leak Testing Machines · Grinders · Deep Drilling, Deburring, Honing, Con-Rod Crackers, Marking and Heat Treat Robots · Cranes · Inspection Equipment · Factory Vehicles · Supply Systems · Large Quantities of Shop and Factory Tooling and Supplies Premium Brands Include: SEMAG, HELLER, HECKERT, NAGEL, INDA, KUKA, DÜRR, PAUL KÖSTER