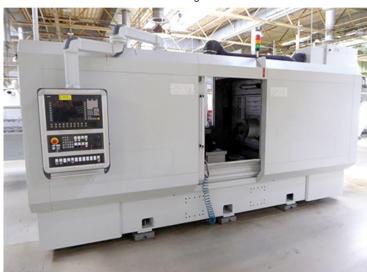

## **D** Norman Online Auction – September 29 - Hörselberg-Hainich, Thüringen Germany

STARRAG-HECKERT CWK 1250 Horizontal Machining Center, for Workpieces up to Diameter 1,800x1,550mm, Spindle 20 - 6,000rpm, HSK-A 100 40kW 1,200Nm