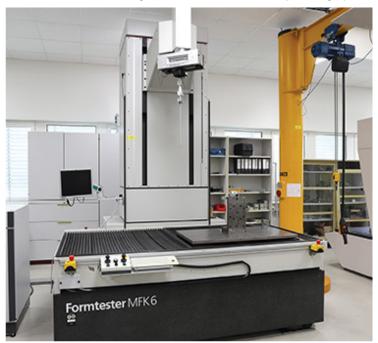

PAUL KÖSTER Leak Testing Machine

MAHR FORMTESTER MFK6 Coordinate Measuring Machine

DISKUS Double Face Surface Grinding Machines

LINEAR ABRASIVE Through-Feed Grinding Machine

For more information & bidding please visit www.maynards.com