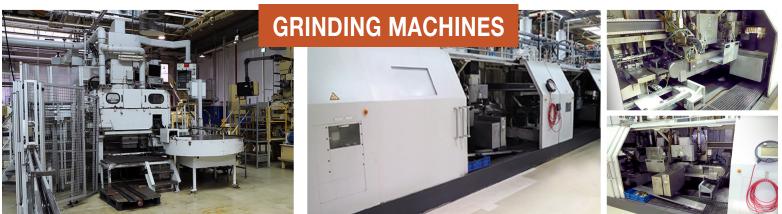

#### Over 1,000 Assets As New As 2017

 MANUFACTURERS OF: Automotive Engine Lines & Components, Transmission Housings, Chassis Components
INCLUDING: Over 150 CNC Machining Centers, Washing Machines, Leak Testing Machines, Grinders, Deep Drilling Machines, Deburring, Honing, Con-Rod Crackers, Marking and Heat Treat, Inspection Equipment, Large Quantities of Shop and Factory Tooling, Supplies and Real Estate

#### OVER 1,000 ASSETS IN THE HÖRSELBERG-HAINICH FACILITY AS NEW AS 2017, INCLUDING:

CNC Machining Centers for Cubic Components Up to 800 x 1000 mm · Washing Machines · Leak Testing Machines · Grinders · Deep Drilling, Deburring, Honing, Con-Rod Crackers, Marking and Heat Treat Robots · Cranes · Inspection Equipment · Factory Vehicles · Supply Systems · Large Quantities of Shop and Factory Tooling and Supplies Premium Brands Include: SEMAG, HELLER, HECKERT, NAGEL, INDA, KUKA, DÜRR, PAUL KÖSTER