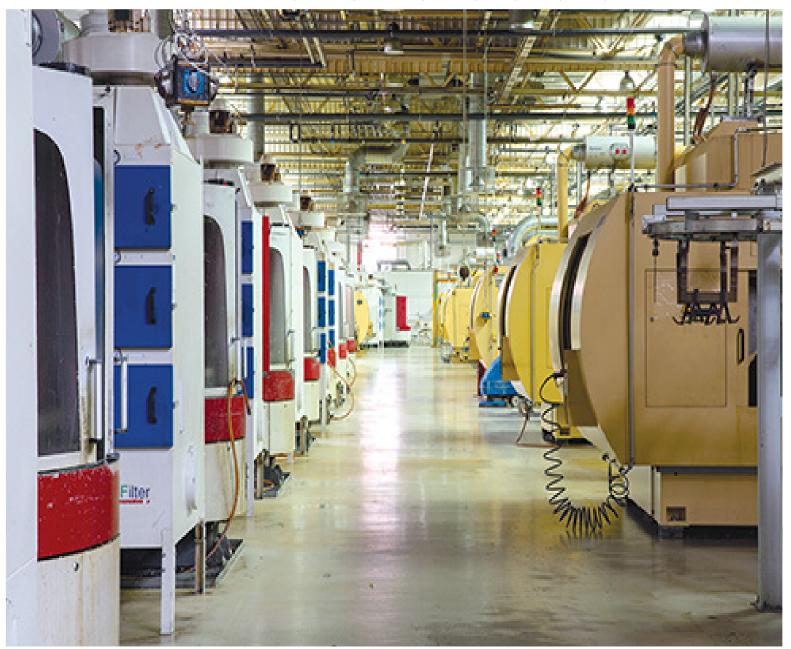

#### Over 1,000 Assets As New As 2017

 MANUFACTURERS OF: Automotive Engine Lines & Components, Transmission Housings, Chassis Components
INCLUDING: Over 150 CNC Machining Centers, Washing Machines, Leak Testing Machines, Grinders, Deep Drilling Machines, Deburring, Honing, Con-Rod Crackers, Marking and Heat Treat, Inspection Equipment, Large Quantities of Shop and Factory Tooling, Supplies and Real Estate

#### OVER 1,000 ASSETS IN THE HÖRSELBERG-HAINICH FACILITY AS NEW AS 2017, INCLUDING:

CNC Machining Centers for Cubic Components Up to 800 x 1000 mm · Washing Machines · Leak Testing Machines · Grinders · Deep Drilling, Deburring, Honing, Con-Rod Crackers, Marking and Heat Treat Robots · Cranes · Inspection Equipment · Factory Vehicles · Supply Systems · Large Quantities of Shop and Factory Tooling and Supplies Premium Brands Include: SEMAG, HELLER, HECKERT, NAGEL, INDA, KUKA, DÜRR, PAUL KÖSTER