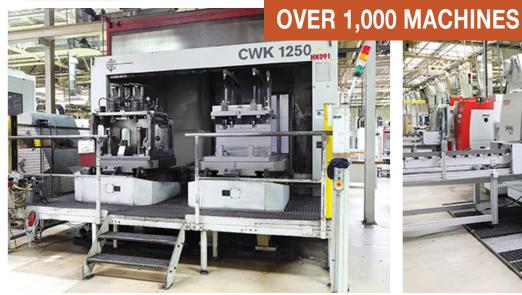

#### Over 1,000 Assets As New As 2017

 MANUFACTURERS OF: Automotive Engine Lines & Components, Transmission Housings, Chassis Components
INCLUDING: Over 150 CNC Machining Centers, Washing Machines, Leak Testing Machines, Grinders, Deep Drilling Machines, Deburring, Honing, Con-Rod Crackers, Marking and Heat Treat, Inspection Equipment, Large Quantities of Shop and Factory Tooling, Supplies and Real Estate

## **D** Norman Online Auction – September 29 - Hörselberg-Hainich, Thüringen Germany

STARRAG-HECKERT CWK 1250 Horizontal Machining Center, for Workpieces up to Diameter 1,800x1,550mm, Spindle 20 - 6,000rpm, HSK-A 100 40kW 1,200Nm