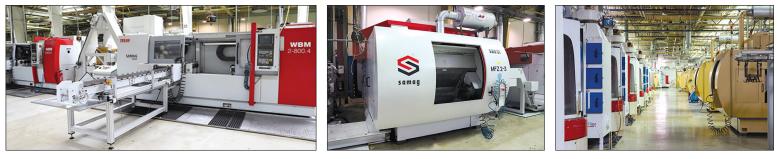

#### Over 1,000 Assets As New As 2017

 MANUFACTURERS OF: Automotive Engine Lines & Components, Transmission Housings, Chassis Components
INCLUDING: Over 150 CNC Machining Centers, Washing Machines, Leak Testing Machines, Grinders, Deep Drilling Machines, Deburring, Honing, Con-Rod Crackers, Marking and Heat Treat, Inspection Equipment, Large Quantities of Shop and Factory Tooling, Supplies and Real Estate

#### OVER 1,000 ASSETS IN THE HÖRSELBERG-HAINICH FACILITY AS NEW AS 2017, INCLUDING:

CNC Machining Centers for Cubic Components Up to 800 x 1000 mm · Washing Machines · Leak Testing Machines · Grinders · Deep Drilling, Deburring, Honing, Con-Rod Crackers, Marking and Heat Treat Robots · Cranes · Inspection Equipment · Factory Vehicles · Supply Systems · Large Quantities of Shop and Factory Tooling and Supplies Premium Brands Include: SEMAG, HELLER, HECKERT, NAGEL, INDA, KUKA, DÜRR, PAUL KÖSTER

Partial View of SAMAG & STARRAG-HECKERT CNC Horizontal Machining Centers

FOR MORE INFORMATION ABOUT THIS SALE, CONTACT: Adrian Matuszczak Project Manager T. +49 208 6258788 e.adrian@maynards.com

For more information & bidding please visit www.maynards.com